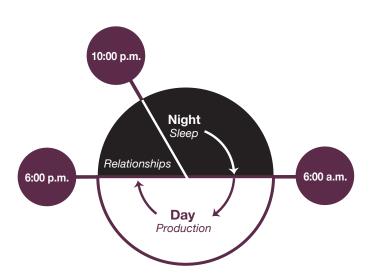

## Welcome to The Hebrew Day Planner Sampler

The Hebrew Day Planner is an ancient approach to Making Room for Life and offers great help for the harried American. The Hebrew people of the Bible applied a time management system that is simple and flows with the rhythms of creation. Twelve hours (6:00 am-6:00 pm) are allocated for production or work. Four hours (6:00 pm-10:00 pm) are allocated for relationships always centered around the sharing of a meal. Eight hours (10:00 pm-6:00 am) are allocated for sleep. This is the flow of life for six days. On the seventh day, the Hebrew would allocate the entire day to relationships and rest. One more thing: the Hebrew understood from God's Word that a day actually begins at 6:00 pm the day before! Because it is first, it meant that it was the most important. We were designed to work but we were created for relationships - with God and others. As you look at the pages that follow, the layout may throw you off a little at first, but it will greatly aid in fixing the importance of the idea in your head.